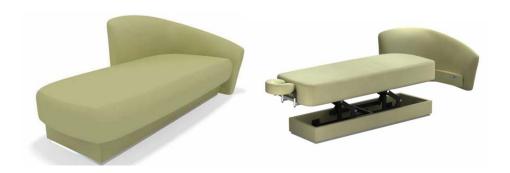

## Description:

The Well-Lounge is an attractive, comfortable chaise which converts into a spa/massage treatment table.

#### Features:

A simple push of a button effortlessly converts the Well-Lounge from a comfortable full length chaise into an adjustable-height spa/massage treatment table. Backrest detaches and rolls away to convert from a full-length chaise into an motorized, adjustable-height spa/massage treatment table, complete with adjustable face cradle. Can specify backrest on right side (as pictured) or on left side of table.

## Specifications:

- o Dimensions Seat/Massage Top: 30"W x 70.5"L. Overall Length: 77". Motorized adjustment of height from 17" to 33".
- o Electrical 110V, 5 amp
- o Plumbing None
- o Warranty 1 Year

Options: Tilt Top (upgraded price)